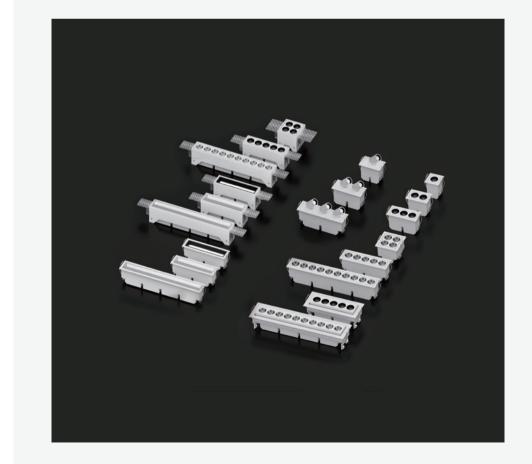

# 140 CT CB CCT UK DALIZ CUJO CAS MBI

Straightener splicing, more stable splicing, better splicing experience More convenient working at height

# Quick wiring

Modules are plugged in and discharged, improving electrical connection efficiency by 90% 40M ultra-long single-ended power supply, reducing construction costs by 50%