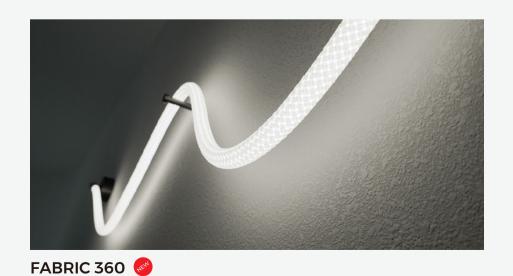

# **Neon Strips**

OUTDOOR GOLDEN 🚳 · 5-years warranty · Weather-resistant version -40°C to +60°C

· ANSI SDCM < 5

MAGIC 360 · 360° lighting, Free bending · Ø13/18/25/40mm

POSE-ABLE 360 · Bending is posing

MINI · Fine and compact · Trim & trimless series