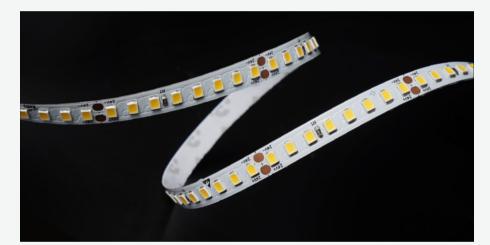

# **LED Strips**

CSP DOT 🧬 · SDCM<3

- · MAX.180° beam angle · Free connecting

CSP LINEAR 🥝 · SDCM<3

· Free connecting

COF · Free cutting(3.68mm) · Free connecting

FREE CUTTING · 140LM/W CRI>90 · Free connecting

-B-

ERP

**HIGH EFFICIENCY** · 220LM/W · Brand LEDs

LENS 🥙 · 3D bending · Beam angle: 15°/25°/35°/20x55° · Accessories: surface, pendant, and ceiling