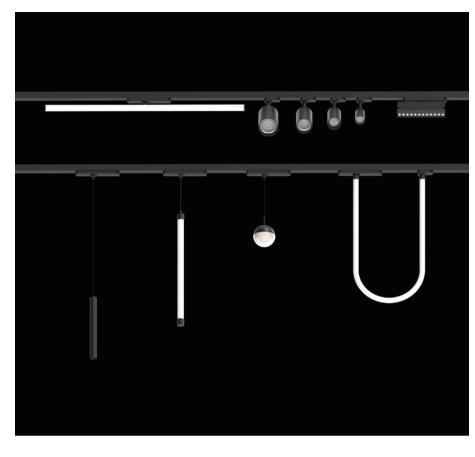

# **TLS-H Series** 220V High voltage track

**TLSE-M20 Series** 48V Magnetic track

**GENIE 2 Series** All-metal housing · UGR < 6

**MAGICUBE Series** 35mm square mini grile lighting