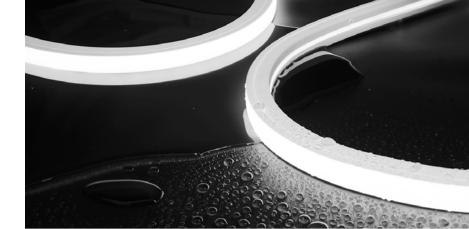

# **Neon Strips**

OUTDOOR GOLDEN 🚳 · 5-years warranty · Weather-resistant version -40°C to +60°C

· ANSI SDCM < 5

MAGIC 360 · 360° lighting, Free bending · Ø13/18/25/40mm

POSE-ABLE 360 · Bending is posing

MINI · Fine and compact · Trim & trimless series