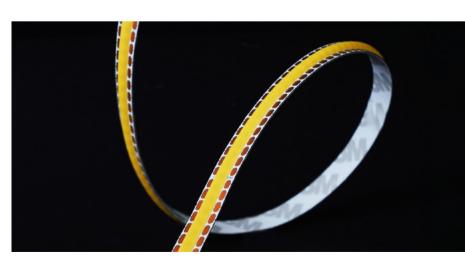

# **Neon Strips**

OUTDOOR GOLDEN 🚳 · 5-years warranty · Weather-resistant version -40°C to +60°C

· ANSI SDCM < 5

MAGIC 360 · 360° lighting, Free bending · Ø13/18/25/40mm

POSE-ABLE 360 · Bending is posing

MINI · Fine and compact · Trim & trimless series