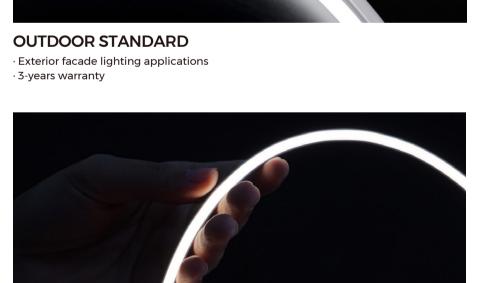

# **Neon Strips**

OUTDOOR GOLDEN 🚳 · 5-years warranty · Weather-resistant version -40°C to +60°C

· ANSI SDCM < 5

MAGIC 360 · 360° lighting, Free bending · Ø13/18/25/40mm

POSE-ABLE 360 · Bending is posing

MINI · Fine and compact · Trim & trimless series