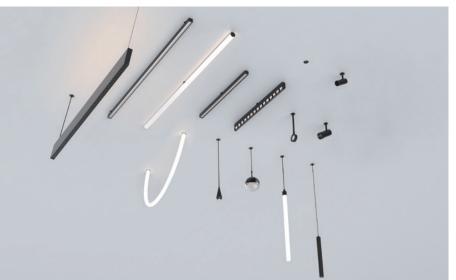

# **LED Strips**

CSP DOT 🧬 · SDCM<3

- · MAX.180° beam angle · Free connecting

CSP LINEAR 🥝 · SDCM<3

· Free connecting

COF · Free cutting(3.68mm) · Free connecting

FREE CUTTING · 140LM/W CRI>90 · Free connecting

# **Neon Strips**

OUTDOOR GOLDEN 🚳 · 5-years warranty · Weather-resistant version -40°C to +60°C

· ANSI SDCM < 5

MAGIC 360 · 360° lighting, Free bending · Ø13/18/25/40mm

POSE-ABLE 360 · Bending is posing

MINI · Fine and compact · Trim & trimless series

# **TLS-H Series** 220V High voltage track

**TLSE-M20 Series** 48V Magnetic track

**GENIE 2 Series** All-metal housing · UGR < 6

**MAGICUBE Series** 35mm square mini grile lighting