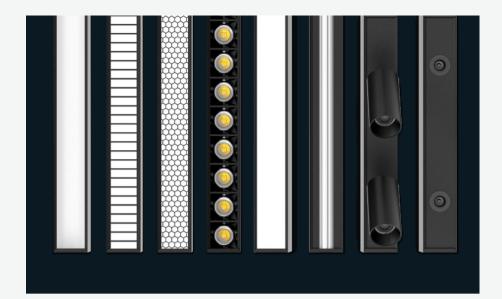

# **LED Strips**

CSP DOT 🧬 · SDCM<3

- · MAX.180° beam angle · Free connecting

CSP LINEAR 🥝 · SDCM<3

· Free connecting

COF · Free cutting(3.68mm) · Free connecting

FREE CUTTING · 140LM/W CRI>90 · Free connecting

-B-

ERP

**HIGH EFFICIENCY** · 220LM/W · Brand LEDs

LENS 🥙 · 3D bending · Beam angle: 15°/25°/35°/20x55° · Accessories: surface, pendant, and ceiling