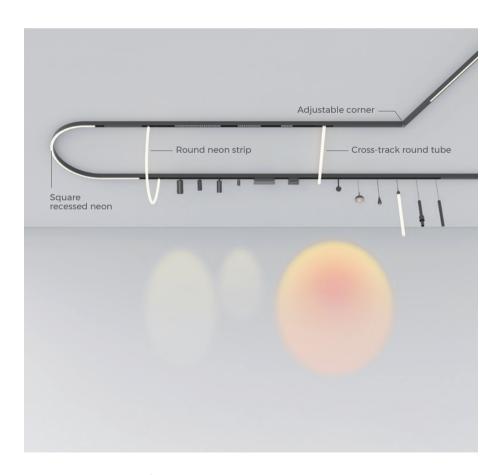

# **Neon Strips**

OUTDOOR GOLDEN 🚳 · 5-years warranty · Weather-resistant version -40°C to +60°C

· ANSI SDCM < 5

MAGIC 360 · 360° lighting, Free bending · Ø13/18/25/40mm

POSE-ABLE 360 · Bending is posing

MINI · Fine and compact · Trim & trimless series

# **TLS-H Series** 220V High voltage track

**TLSE-M20 Series** 48V Magnetic track

**GENIE 2 Series** All-metal housing · UGR < 6

**MAGICUBE Series** 35mm square mini grile lighting