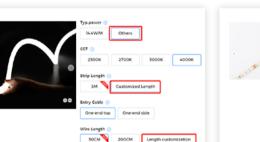

# Flexible customization

# No MOQ

# Instant Quote

# Automated delivery time notification