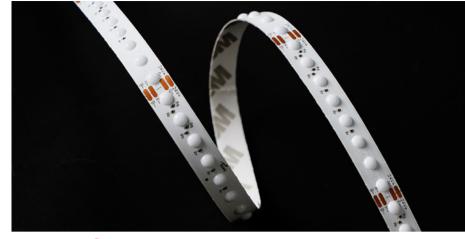

# **LED Strips**

CSP DOT 🧬 · SDCM<3

- · MAX.180° beam angle · Free connecting

CSP LINEAR 🥝 · SDCM<3

· Free connecting

COF · Free cutting(3.68mm) · Free connecting

FREE CUTTING · 140LM/W CRI>90 · Free connecting