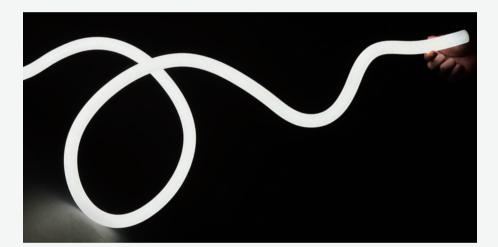

# **Neon Strips**

OUTDOOR GOLDEN 🚳 · 5-years warranty · Weather-resistant version -40°C to +60°C

· ANSI SDCM < 5

MAGIC 360 · 360° lighting, Free bending · Ø13/18/25/40mm

POSE-ABLE 360 · Bending is posing

MINI · Fine and compact · Trim & trimless series