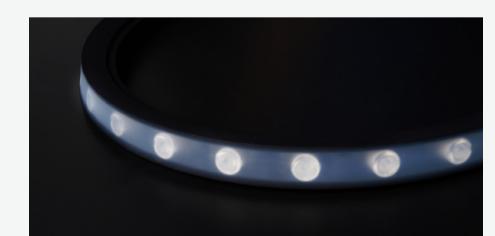

# **LED Strips**

CSP DOT 🧬 · SDCM<3

- · MAX.180° beam angle · Free connecting

CSP LINEAR 🥝 · SDCM<3

· Free connecting

COF · Free cutting(3.68mm) · Free connecting

FREE CUTTING · 140LM/W CRI>90 · Free connecting