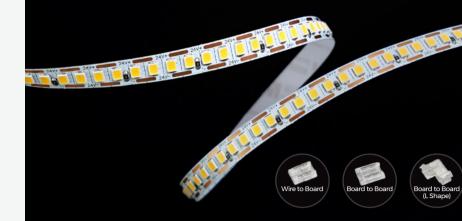

# **LED Strips**

CSP DOT 🧬 · SDCM<3

- · MAX.180° beam angle · Free connecting

CSP LINEAR 🥝 · SDCM<3

· Free connecting

COF · Free cutting(3.68mm) · Free connecting

FREE CUTTING · 140LM/W CRI>90 · Free connecting

-B-

ERP

**HIGH EFFICIENCY** · 220LM/W · Brand LEDs

LENS 🥙 · 3D bending · Beam angle: 15°/25°/35°/20x55° · Accessories: surface, pendant, and ceiling