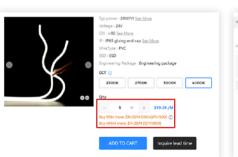

# **COLORS ONLINE STORE**

- · Find products
- · Download materials
- · Check prices
- · Push orders
- · Check delivery information

# No MOQ

# Automated delivery time notification